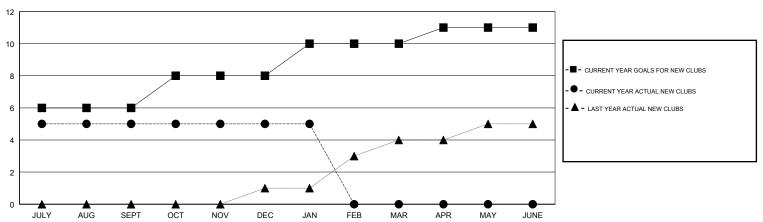

## GOALS AND ACTUAL NEW CLUBS CUMULATIVE

| DROPPED CLUBS: 10 |     |
|-------------------|-----|
| DROPPED MEMBERS   |     |
| DECEASED          | 0   |
| CLUB CANCELLED    | 348 |
| OTHER             | 132 |
| TOTAL             | 480 |